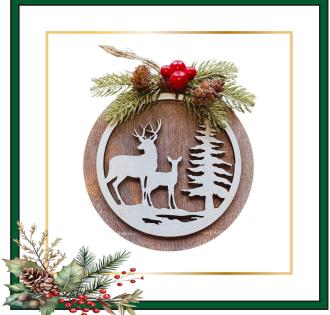

## 2024 Celebrate a Life

With a Personalized Christmas Órnament For an \$18.00 donation we will inscribe a personalized message "in memory" or "in honor" of your loved one(s) on each ornament you order. These beautiful ornaments will be mailed directly to you so they can adorn your tree during the Holiday Season.

> Ornament measures 4.75 inches in diameter. See measurement at the bottom of the page.

> Please **PRINT**, in the spaces below, the message you would like inscribed on each ornament.

Would you like to give your ornament as a gift?